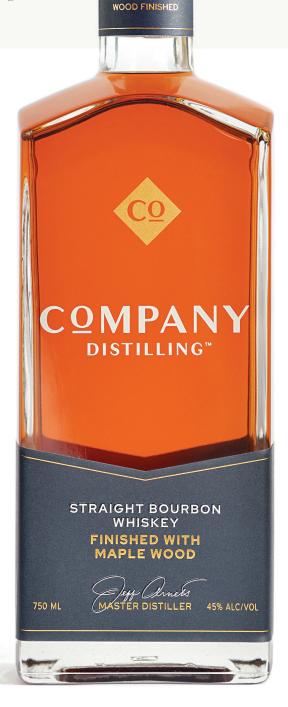

## COMPANY DISTILLING\*\*

"Notes of a deep, rich caramel flavor...
with my second sip, the maple syrup and
cinnamon flavors started peering through...
left me wanting more."

-The Bourbon Flight

## **TASTING NOTES**

A straight bourbon whiskey that is column and pot distilled, fully matured in oak barrels, then finished with maple wood to produce a sip like no other. Complex and smooth, this wheated bourbon enters with sweet notes of caramel and cinnamon toast paired with green apple, then finishes with a silky blend of oak and maple.

## **PRODUCT INFO**

**UPC** 850032316002

BRAND Company Distilling
COUNTRY United States
SPIRITS TYPE Bourbon Whiskey
ABV 45%
PROOF 90
BOTTLE DIMENSIONS 3.25 x 2.5 x 10.5 in
CASE WEIGHT 20 lbs
CASE DIMENSIONS 9 x 8 x 11 in
PACK SIZE Six (6) 750ml Bottles